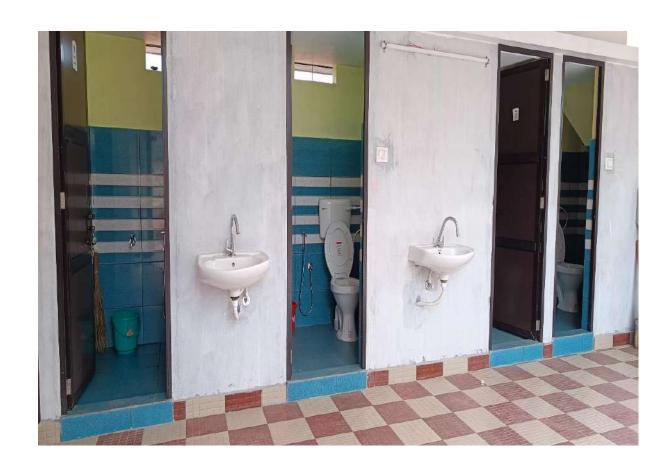

irls and Boys Hostel                                          |
| 4     | Girls Rest room                                                |
| 5     | Councelling Centre                                             |
| 6     | Nursing Station (Clinic)                                       |
| 7     | Toilet complexes with separate toilets for both girls and boys |
| 8     | Separate Parking area for staff and students                   |
| 9     | Cooperative Store                                              |
| 10    | Canteen                                                        |





IQAC CONFERENCE ROOM



NSS ROOM



**BOYS HOSTEL** 



GIRL'S HOSTEL



**GIRL'S REST ROOM 1** 



**GIRL'S REST ROOM 2** 



COUNCELLING CENTRE





NURSE STATION (CLINIC)

#### **GIRLS TOILET**











#### STUDENTS WASH BASIN





## **BOYS TOILET**







STAFF PARKING AREA



STUDENTS PARKING AREA

#### **CO-OPERATIVE STORE**









## CANTEEN