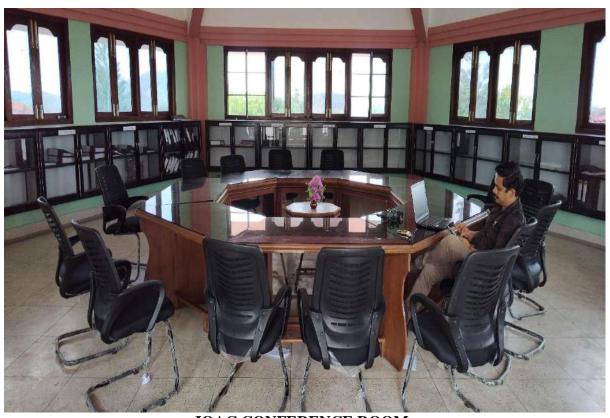

# **OTHER FACILITIES**

| Sl.No | Name                                                           |
|-------|----------------------------------------------------------------|
| 1     | IQAC Conference Room                                           |
| 2     | NSS Office                                                     |
| 3     | Girls and Boys Hostel                                          |
| 4     | Girls Rest room                                                |
| 5     | Councelling Centre                                             |
| 6     | Nursing Station (Clinic)                                       |
| 7     | Toilet complexes with separate toilets for both girls and boys |
| 8     | Separate Parking area for staff and students                   |
| 9     | Cooperative Store                                              |
| 10    | Canteen                                                        |

IQAC CONFERENCE ROOM

NSS ROOM

**BOYS HOSTEL** 

GIRL'S HOSTEL

**GIRL'S REST ROOM 1** 

**GIRL'S REST ROOM 2** 

COUNCELLING CENTRE

NURSE STATION (CLINIC)